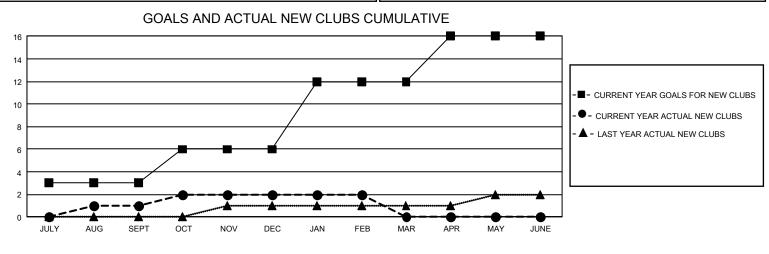

## GAT MONTHLY MEMBERSHIP PROGRESS REPORT

GMT Constitutional Area 1, Group K

REPORT DOES NOT INCLUDE CLUBS IN UNDISTRICTED AREAS.

| Clubs                 |               |           |               | Members               |                         |                         |                                                    |
|-----------------------|---------------|-----------|---------------|-----------------------|-------------------------|-------------------------|----------------------------------------------------|
| RESULTS FOR 2022-2023 |               |           |               | RESULTS FOR 2022-2023 |                         |                         |                                                    |
| QUARTER               | NEW CLUB GOAL | NEW CLUBS | DROPPED CLUBS |                       | MBER GROWTH NET<br>GOAL | MEMBER GROWTH<br>ACTUAL | DROPPED MEMBERS<br>ACTUAL (including<br>transfers) |
| JULY/AUG/SEPT         | 9             | 1         | 0             | JULY/AUG/SEPT         | 247                     | 276                     | 444                                                |
| OCT/NOV/DEC           | 9             | 1         | 4             | OCT/NOV/DEC           | 244                     | 519                     | 594                                                |
| JAN/FEB/MAR           | 18            | 0         | 2             | JAN/FEB/MAR           | 245                     | 294                     | 199                                                |
| APR/MAY/JUNE          | 12            | 0         | 0             | APR/MAY/JUNE          | 277                     | 0                       | 0                                                  |