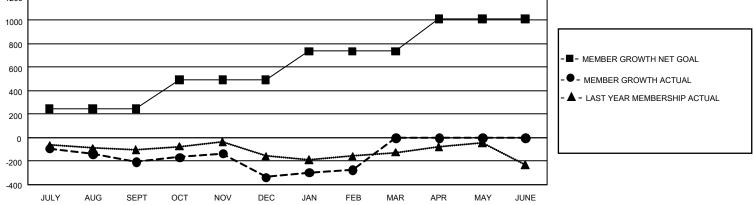

## GAT MONTHLY MEMBERSHIP PROGRESS REPORT

GMT Constitutional Area 1, Group K

REPORT DOES NOT INCLUDE CLUBS IN UNDISTRICTED AREAS.

| Clubs                 |               |           |               | Members               |                         |                         |                                                    |
|-----------------------|---------------|-----------|---------------|-----------------------|-------------------------|-------------------------|----------------------------------------------------|
| RESULTS FOR 2022-2023 |               |           |               | RESULTS FOR 2022-2023 |                         |                         |                                                    |
| QUARTER               | NEW CLUB GOAL | NEW CLUBS | DROPPED CLUBS |                       | MBER GROWTH NET<br>GOAL | MEMBER GROWTH<br>ACTUAL | DROPPED MEMBERS<br>ACTUAL (including<br>transfers) |
| JULY/AUG/SEPT         | 9             | 1         | 0             | JULY/AUG/SEPT         | 247                     | 276                     | 444                                                |
| OCT/NOV/DEC           | 9             | 1         | 4             | OCT/NOV/DEC           | 244                     | 519                     | 594                                                |
| JAN/FEB/MAR           | 18            | 0         | 2             | JAN/FEB/MAR           | 245                     | 294                     | 199                                                |
| APR/MAY/JUNE          | 12            | 0         | 0             | APR/MAY/JUNE          | 277                     | 0                       | 0                                                  |