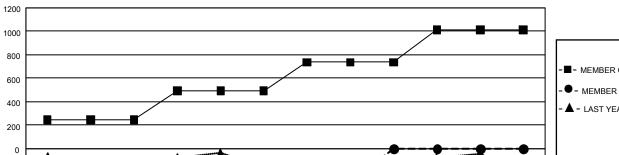

## GAT MONTHLY MEMBERSHIP PROGRESS REPORT

GMT Constitutional Area 1, Group K

REPORT DOES NOT INCLUDE CLUBS IN UNDISTRICTED AREAS.

| Clubs                 |               |           |               | Members               |                         |                         |                                                    |
|-----------------------|---------------|-----------|---------------|-----------------------|-------------------------|-------------------------|----------------------------------------------------|
| RESULTS FOR 2022-2023 |               |           |               | RESULTS FOR 2022-2023 |                         |                         |                                                    |
| QUARTER               | NEW CLUB GOAL | NEW CLUBS | DROPPED CLUBS |                       | MBER GROWTH NET<br>GOAL | MEMBER GROWTH<br>ACTUAL | DROPPED MEMBERS<br>ACTUAL (including<br>transfers) |
| JULY/AUG/SEPT         | 9             | 1         | 0             | JULY/AUG/SEPT         | 247                     | 276                     | 444                                                |
| OCT/NOV/DEC           | 9             | 1         | 4             | OCT/NOV/DEC           | 244                     | 519                     | 594                                                |
| JAN/FEB/MAR           | 18            | 0         | 2             | JAN/FEB/MAR           | 245                     | 294                     | 199                                                |
| APR/MAY/JUNE          | 12            | 0         | 0             | APR/MAY/JUNE          | 277                     | 0                       | 0                                                  |